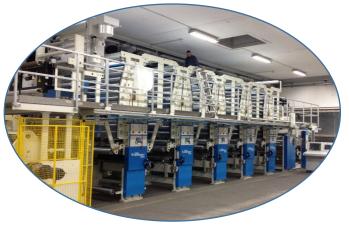

## **MAIN CHARACTERISTICS:**

- Web passage width:  $\geqslant$
- Circumference:  $\triangleright$
- Max working speed with 100% coverage:  $\triangleright$
- Reel diameter:
- Air heating:
- AAAA Loading of printing cylinder with truck
- Front pneumatic pressure roller sleeve extraction
- Check of the in-feeding and out-driving power
- Machine delivered with entry and exit web guides, ink fountains with pumps and viscometers
- Automatic unwinder with dual-sense change
- $\triangleright$ Automatic rewinder
- In-line trimming
- **Customization on request** 
  - Vertical double-turret automatic rewinder with clutched shafts and in-line cutting (min. 150 mm)