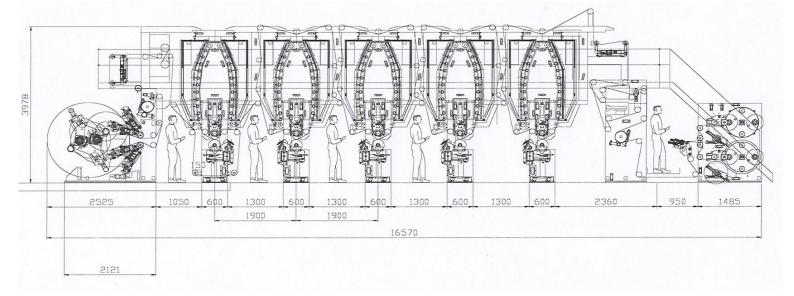

## **MAIN CHARACTERISTICS:**

- Web passage width:  $\geqslant$
- Circumference:  $\triangleright$
- Max working speed with 100% coverage:  $\triangleright$
- Reel diameter:
- Air heating:
- AAAA Loading of printing cylinder with truck
- Front pneumatic pressure roller sleeve extraction
- Check of the in-feeding and out-driving power
- Machine delivered with entry and exit web guides, ink fountains with pumps and viscometers
- Automatic unwinder with dual-sense change
- $\triangleright$ Automatic rewinder
- In-line trimming
- **Customization on request** 
  - Vertical double-turret automatic rewinder with clutched shafts and in-line cutting (min. 150 mm)