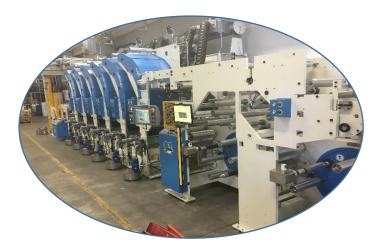

## o roto shaftless

380

## **MAIN CHARACTERISTICS:**

- > Web passage width:
- > Circumference:
- ➤ Max working speed with 100% coverage:
- > Reel diameter:
- > Air heating:
- Front printing cylinder loading
- > Front pneumatic pressure roller sleeve extraction
- > Check of the in-feeding and out-driving power
- > Possibility of extraction of front ink pan without removing the printing cylinder
- Machine delivered with entry and exit web guides, ink tanks with pumps and viscometers
- > Automatic unwinder with dual-sense change
- > Automatic rewinder
- > In-line trimming
- > Customization on request
  - Horizontal double-turret automatic rewinder with clutched shafts and in-line cutting (min. 25 mm)