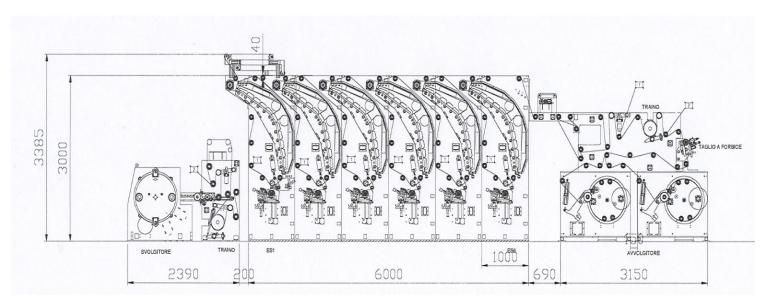

## **MAIN CHARACTERISTICS:**

- > Web passage width:
- > Circumference:
- ➤ Max working speed with 100% coverage:
- > Reel diameter:
- > Air heating:
- Front printing cylinder loading
- > Front pneumatic pressure roller sleeve extraction
- > Check of the in-feeding and out-driving power
- > Possibility of extraction of front ink pan without removing the printing cylinder
- Machine delivered with entry and exit web guides, ink tanks with pumps and viscometers
- > Automatic unwinder with dual-sense change
- > Automatic rewinder
- > In-line trimming
- > Customization on request
  - Horizontal double-turret automatic rewinder with clutched shafts and in-line cutting (min. 25 mm)

max 650 - min 300 mm 150 mt/min max 600 (800 on request) mm Gas - thermo-fluid - electric

300-450 mm