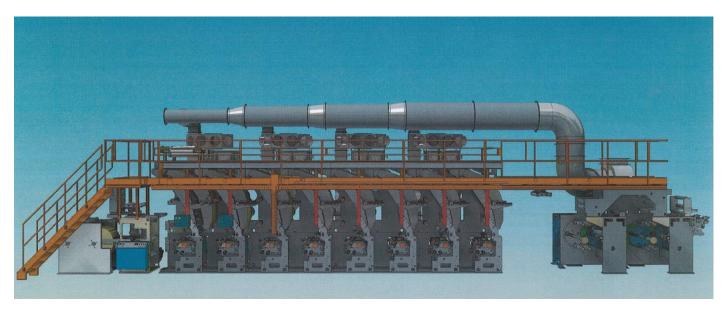

## o roto 5 shaftless

**550** 

## **MAIN CHARACTERISTICS:**

Web passage width: 600 mm

Circumference: max 650 - min 300 mm

Max working speed with 100% coverage: 150/200/300 mt/min
Note: the working speed depends on the type of dryers selected.
Choice: dryers with support rollers or floating dryers with variable length between 1600 and 2500 mm

Reel diameter: max 600 (800 on request) mm

Air heating: Gas - thermo-fluid - electric

- Loading of printing cylinder with extractable drawer and locking on cones
- Front pneumatic pressure roller sleeve extraction
- > Check of the in-feeding and out-driving power
- Machine delivered with entry and exit web guides, ink fountains with pumps and viscometers
- > Automatic unwinder with dual-sense change
- Automatic rewinder
- > In-line trimming
- > Customization on request
  - Horizontal double-turret automatic rewinder with clutched shafts and in-line cutting (min. 25 mm)