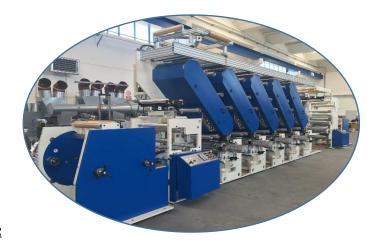

## o roto 5 shaftless

**550** 

## **MAIN CHARACTERISTICS:**

Web passage width: 600 mm

Circumference: max 650 - min 300 mm

Max working speed with 100% coverage: 150/200/300 mt/min
Note: the working speed depends on the type of dryers selected.
Choice: dryers with support rollers or floating dryers with variable length between 1600 and 2500 mm

Reel diameter: max 600 (800 on request) mm

Air heating: Gas - thermo-fluid - electric

- Loading of printing cylinder with extractable drawer and locking on cones
- Front pneumatic pressure roller sleeve extraction
- > Check of the in-feeding and out-driving power
- Machine delivered with entry and exit web guides, ink fountains with pumps and viscometers
- > Automatic unwinder with dual-sense change
- Automatic rewinder
- > In-line trimming
- > Customization on request
  - Horizontal double-turret automatic rewinder with clutched shafts and in-line cutting (min. 25 mm)